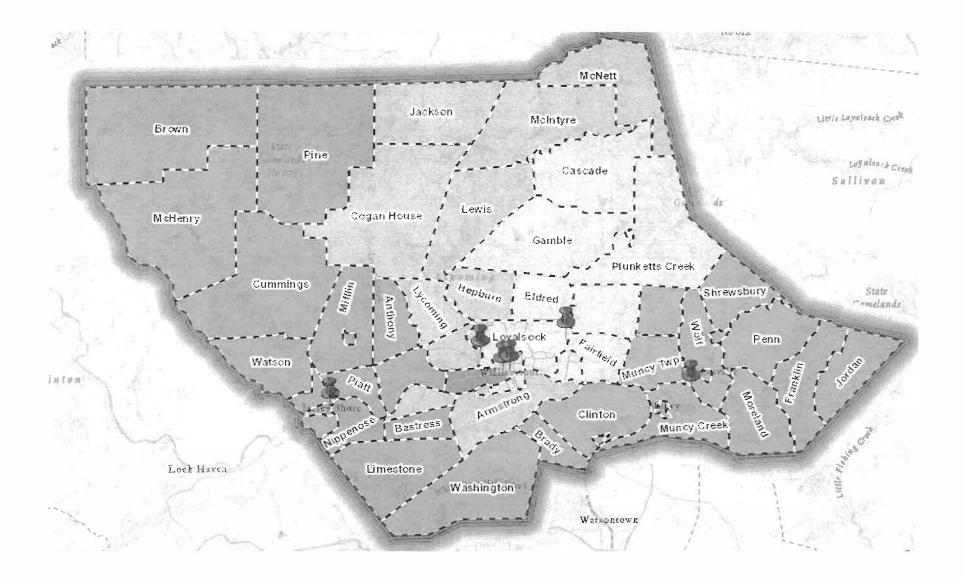

### District Judge Soloman:

McNett, Jackson, McIntyre, Cogan House, Lewis, Lycoming, Hepburn, Old Lycoming, Susquehanna, Armstrong and the northwest corner of Loyalsock townships, and Duboistown.

(Map included at end of packet)

Link to Boundaries map:

http://lyco.maps.arcgis.com/apps/webappviewer/index.html?id=9d1a817308cd417t871078bac0c84e8d

### District Judge Frey:

Williamsport, to the west of Hepburn Street, to the south of Little League Blvd, to the west of Second Avenue and to the south of Rural Avenue.

### District Judge Biichle:

Williamsport, to the east of Hepburn Street, to the north of Little League Blvd, to the east of Second Avenue and to the north of Rural Avenue.

### District Judge Dieter:

Brown, McHenry, Pine, Cummings, Watson, Mifflin, Anthony, Piatt, Woodward, Porter, Nippenose, Bastress and Limestone townships and Jersey Shore and Salladasburg.

### District Judge Kemp:

Washington, Brady, Clinton, Muncy, Muncy Creek, Mill Creek, Wolf, Shrewsbury, Wolf, Penn, Jordan, Franklin, Moreland townships and Muncy, Hughesville, Montgomery and Picture Rocks.

### District Judge Whiteman:

Cascade, Gamble, Plunketts Creek, Eldred, Loyalsock (except northwest corner), Fairfield and Upper Fairfield townships, and South Williamsport and Montoursville.