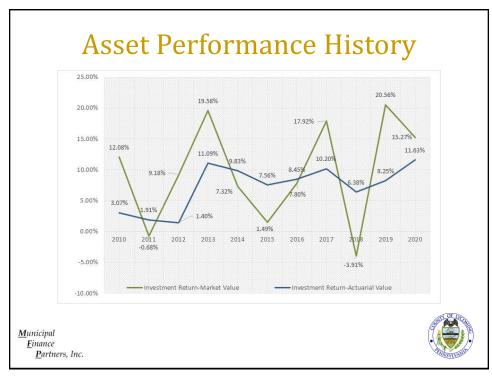

| Option   | Survivor Pension                            | Guaranteed Payments                                                  | Refund at<br>Retirement      |
|----------|---------------------------------------------|----------------------------------------------------------------------|------------------------------|
| No       | None                                        | Accumulated deduct. at retirement, less benefits paid                | None                         |
| One      | None                                        | Actuarial present value of pension at retirement, less benefits paid | None                         |
| Two      | 100% of Original Pension<br>(prior to COLA) | Accumulated deduct. at retirement, less benefits paid