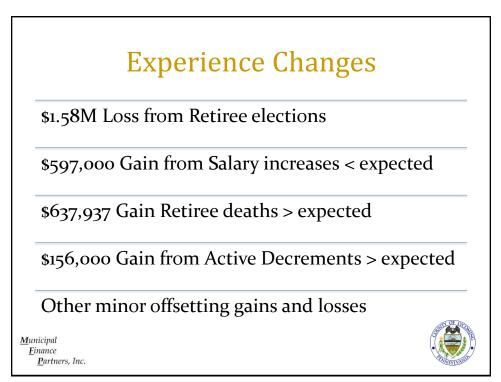

| Option   | Survivor Pension                            | Guaranteed Payments                                                  | Refund at<br>Retirement      |
|----------|---------------------------------------------|----------------------------------------------------------------------|------------------------------|
| No       | None                                        | Accumulated deduct. at retirement, less benefits paid                | None                         |
| One      | None                                        | Actuarial present value of pension at retirement, less benefits paid | None                         |
| Two      | 100% of Original Pension<br>(prior to COLA) | Accumulated deduct. at retirement, less benefits paid                | None                         |
| Three    | 50% of Original Pension<br>(prior to COLA)  | Accumulated deduct. at retirement, less benefits paid                | None                         |
| Four (A) | None                                        | None                                                                 | Accum. deduct. at retirement |
| Four (B) | None                                        | Actuarial present value of pension at retirement, less benefits paid | Accum. deduct. at retirement |
| Four (C) | 100% of Original Pension<br>(prior to COLA) | None                                                                 | Accum. deduct. at retirement |
| Four (D) | 50% of Original Pension<br>(prior to COLA)  | None                                                                 | Accum. deduct. at retirement |