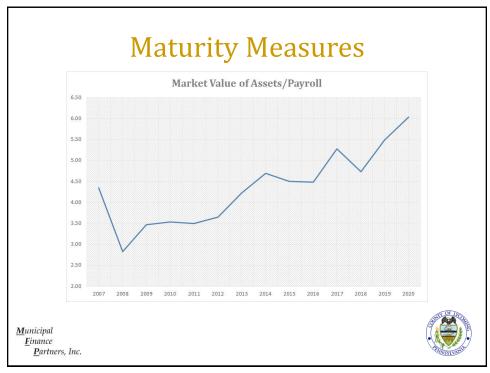

| Option   | Survivor Pension                            | Guaranteed Payments                                                  | Refund at<br>Retirement      |
|----------|---------------------------------------------|----------------------------------------------------------------------|------------------------------|
| No       | None                                        | Accumulated deduct. at retirement, less benefits paid                | None                         |
| One      | None                                        | Actuarial present value of pension at retirement, less benefits paid | None                         |
| Two      | 100% of Original Pension<br>(prior to COLA) | Accumulated deduct. at retirement, less benefits paid                | None