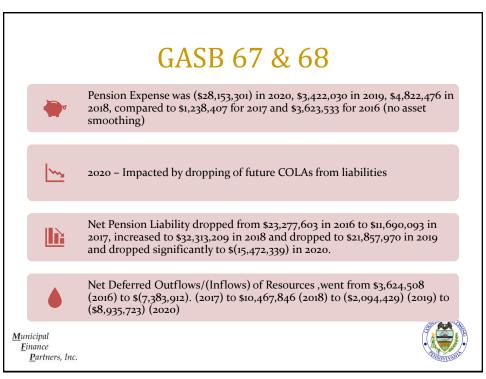

| Option   | Survivor Pension                            | Guaranteed Payments                                                  | Refund at<br>Retirement      |
|----------|---------------------------------------------|----------------------------------------------------------------------|------------------------------|
| No       | None                                        | Accumulated deduct. at retirement, less benefits paid                | None                         |
| One      | None                                        | Actuarial present value of pension at retirement, less benefits paid | None                         |
| Two      | 100% of Original Pension<br>(prior to COLA) | Accumulated deduct. at retirement, less benefits paid                | None