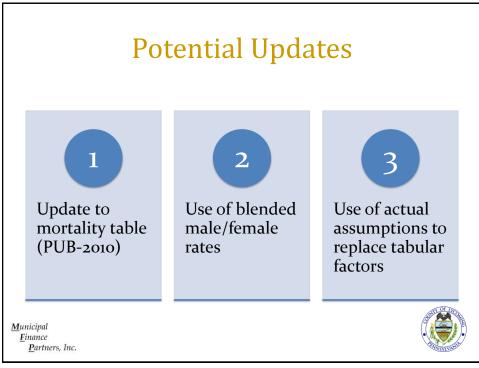

| 50% of Original Pension<br>(prior to COLA)  | Accumulated deduct. at retirement, less benefits paid                | None                         |
| Four (A) | None                                        | None                                                                 | Accum. deduct. at retirement |
| Four (B) | None                                        | Actuarial present value of pension at retirement, less benefits paid | Accum. deduct. at retirement |
| Four (C) | 100% of Original Pension<br>(prior to COLA) | None                                                                 | Accum. deduct. at retirement |
| Four (D) | 50% of Original Pension<br>(prior to COLA)  | None                                                                 | Accum. deduct. at retirement |