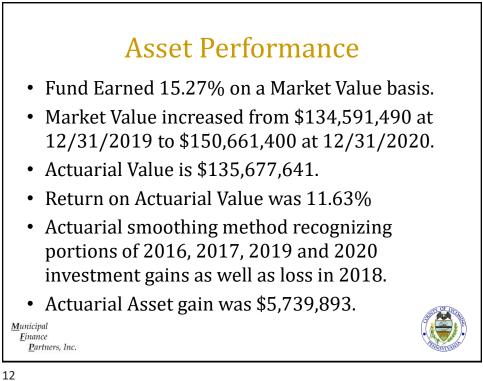

| Option   | Survivor Pension                            | Guaranteed Payments                                                  | Refund at<br>Retirement      |
|----------|---------------------------------------------|----------------------------------------------------------------------|------------------------------|
| No       | None                                        | Accumulated deduct. at retirement, less benefits paid                | None                         |
| One      | None                                        | Actuarial present value of pension at retirement, less benefits paid | None                         |
| Two      | 100% of Original Pension<br>(prior to COLA) | Accumulated deduct. at retirement, less benefits paid                | None                         |
| Three    | 50% of Original Pension<br>(prior to COLA)  | Accumulated deduct. at retirement, less benefits paid                | None                         |
| Four (A) | None                                        | None                                                                 | Accum. deduct. at retirement |
| Four (B) | None                                        | Actuarial present value of pension at retirement, less benefits paid | Accum. deduct. at retirement |
| Four (C) | 100% of Original Pension<br>(prior to COLA) | None                                                                 | Accum. deduct. at retirement |
| Four (D) | 50% of Original Pension<br>(prior to COLA)  | None                                                                 | Accum. deduct. at retirement |