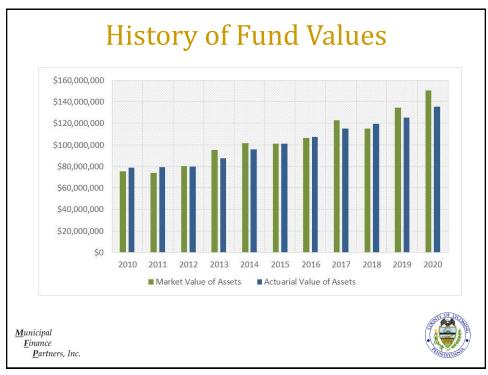

| Option   | Survivor Pension                            | Guaranteed Payments                                                  | Refund at<br>Retirement      |
|----------|---------------------------------------------|----------------------------------------------------------------------|------------------------------|
| No       | None                                        | Accumulated deduct. at retirement, less benefits paid                | None                         |
| One      | None                                        | Actuarial present value of pension at retirement, less benefits paid | None                         |
| Two      | 100% of Original Pension<br>(prior to COLA) | Accumulated deduct. at retirement, less benefits pa