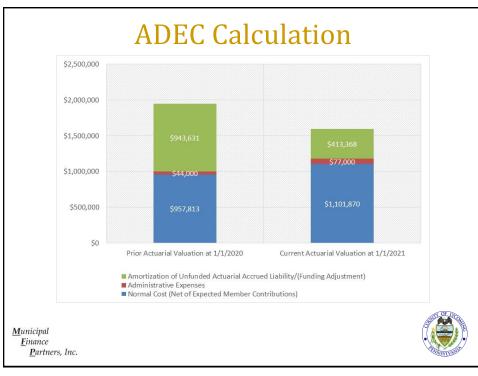

| Option   | Survivor Pension                            | Guaranteed Payments                                                  | Refund at<br>Retirement      |
|----------|---------------------------------------------|----------------------------------------------------------------------|------------------------------|
| No       | None                                        | Accumulated deduct. at retirement, less benefits paid                | None                         |
| One      | None                                        | Actuarial present value of pension at retirement, less benefits paid | None                         |
| Two      | 100% of Original Pension<br>(prior to COLA) | Accumulated deduct. at retirement, less b