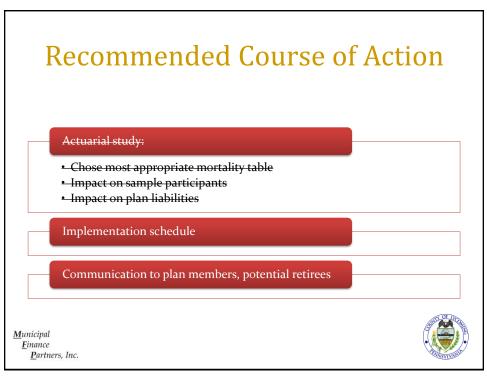

| Option   | Survivor Pension                            | Guaranteed Payments                                                  | Refund at<br>Retirement      |
|----------|---------------------------------------------|----------------------------------------------------------------------|------------------------------|
| No       | None                                        | Accumulated deduct. at retirement, less benefits paid                | None                         |
| One      | None                                        | Actuarial present value of pension at retirement, less benefits paid | None                         |
| Two      | 100% of Original Pension<br>(prior to COLA) | Accumulated deduct. at retirement, less benefits paid                | None                         |
| Three    | 50% of Original Pension<br>(prior to COLA)  | Accumulated deduct. at retirement, less benefits paid                | None                         |
| Four (A) | None                                        | None                                                                 | Accum. deduct. at retirement |
| Four (B) | None                                        | Actuarial present value of pension at retirement, less benefits paid | Accum. deduct. at retirement |
| Four (C) | 100% of Original Pension<br>(prior to COLA) | None                                                                 | Accum. deduct. at retirement |
| Four (D) | 50% of Original Pension<br>(prior to COLA)  | None                                                                 | Accum. deduct. at retirement |