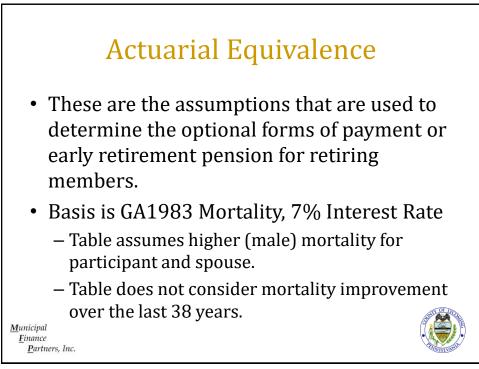

| Option   | Survivor Pension                            | Guaranteed Payments                                                  | Refund at<br>Retirement      |
|----------|---------------------------------------------|----------------------------------------------------------------------|------------------------------|
| No       | None                                        | Accumulated deduct. at retirement, less benefits paid                | None                         |
| One      | None                                        | Actuarial present value of pension at retirement, less benefits paid | None                         |
| Two      | 100% of Original Pension<br>(prior to COLA) | Accumulated deduct. at retirement, less benefits paid                | None