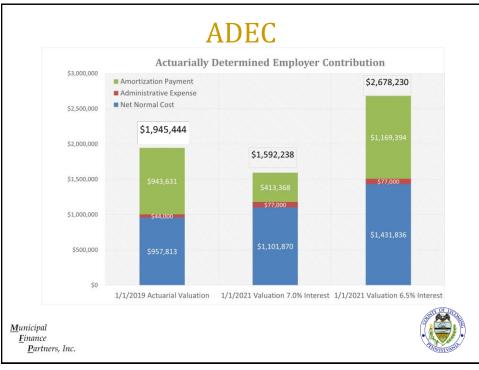

| Option   | Survivor Pension                            | Guaranteed Payments                                                  | Refund at<br>Retirement      |
|----------|---------------------------------------------|----------------------------------------------------------------------|------------------------------|
| No       | None                                        | Accumulated deduct. at retirement, less benefits paid                | None                         |
| One      | None                                        | Actuarial present value of pension at retirement, less benefits paid | None                         |
| Two      | 100% of Original Pension<br>(prior to COLA) | Accumulated deduct. at retirement, less benefits paid                | None