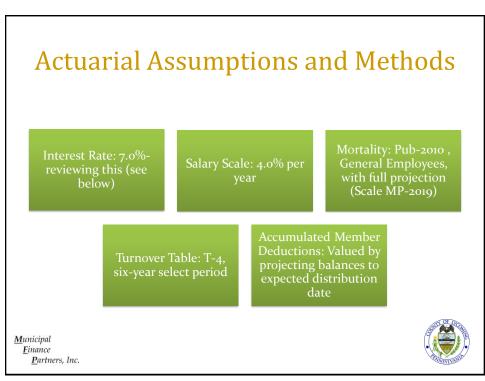

| Option   | Survivor Pension                            | Guaranteed Payments                                                  | Refund at<br>Retirement      |
|----------|---------------------------------------------|----------------------------------------------------------------------|------------------------------|
| No       | None                                        | Accumulated deduct. at retirement, less benefits paid                | None                         |
| One      | None                                        | Actuarial present value of pension at retirement, less benefits paid | None                         |
| Two      | 100% of Original Pension<br>(prior to COLA) | Accumulated deduct. at retirement, less benefits paid