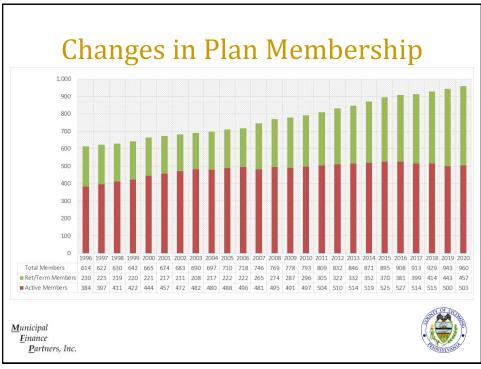

| Option   | Survivor Pension                            | Guaranteed Payments                                                  | Refund at<br>Retirement      |
|----------|---------------------------------------------|----------------------------------------------------------------------|------------------------------|
| No       | None                                        | Accumulated deduct. at retirement, less benefits paid                | None                         |
| One      | None                                        | Actuarial present value of pension at retirement, less benefits paid | None                         |
| Two      | 100% of Original Pension<br>(prior to COLA) | Accumulated deduct. at retirement, less benefits paid                | None                         |
| Three    | 50% of Original Pension<br>(prior to COLA)  | Accumulated deduct. at retirement, less benefits paid                | None                         |
| Four (A) | None                                        | None                                                                 | Accum. deduct. at retirement |
| Four (B) | None                                        | Actuarial present value of pension at retirement, less benefits paid | Accum. deduct. at retirement |
| Four (C) | 100% of Original Pension<br>(prior to COLA) | None                                                                 | Accum. deduct. at retirement |
| Four (D) | 50% of Original Pension<br>(prior to COLA)  | None                                                                 | Accum. deduct. at retirement |