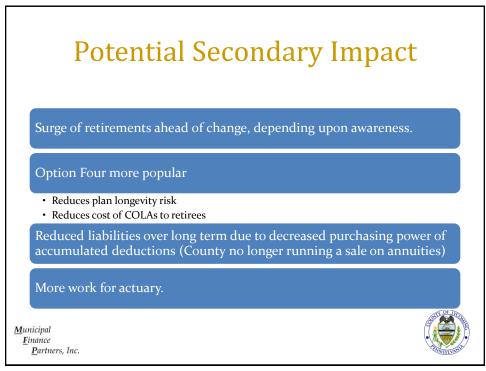

0% of Original Pension<br>(prior to COLA)  | Accumulated deduct. at retirement, less benefits paid                | None                         |
| Four (A) | None                                        | None                                                                 | Accum. deduct. at retirement |
| Four (B) | None                                        | Actuarial present value of pension at retirement, less benefits paid | Accum. deduct. at retirement |
| Four (C) | 100% of Original Pension<br>(prior to COLA) | None                                                                 | Accum. deduct. at retirement |
| Four (D) | 50% of Original Pension<br>(prior to COLA)  | None                                                                 | Accum. deduct. at retirement |