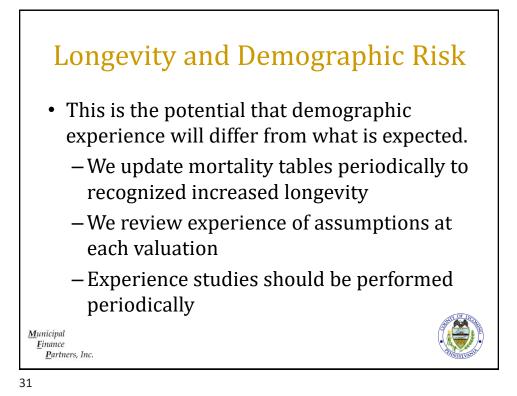

| Option   | Survivor Pension                            | Guaranteed Payments                                                  | Refund at<br>Retirement      |
|----------|---------------------------------------------|----------------------------------------------------------------------|------------------------------|
| No       | None                                        | Accumulated deduct. at retirement, less benefits paid                | None                         |
| One      | None                                        | Actuarial present value of pension at retirement, less benefits paid | None                         |
| Two      | 100% of Original Pension<br>(prior to COLA) | Accumulated deduct. at retirement, less benefits paid                | None