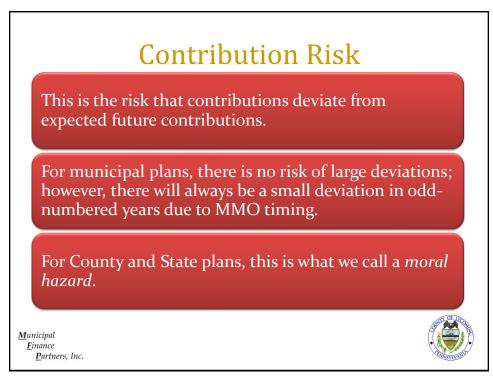

| Option   | Survivor Pension                            | Guaranteed Payments                                                  | Refund at<br>Retirement      |
|----------|---------------------------------------------|----------------------------------------------------------------------|------------------------------|
| No       | None                                        | Accumulated deduct. at retirement, less benefits paid                | None                         |
| One      | None                                        | Actuarial present value of pension at retirement, less benefits paid | None                         |
| Two      | 100% of Original Pension<br>(prior to COLA) | Accumulated deduct. at retirement, less benefits paid                | None