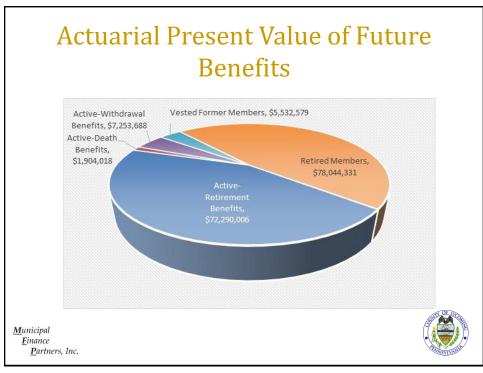

| Option   | Survivor Pension                            | Guaranteed Payments                                                  | Refund at<br>Retirement      |
|----------|---------------------------------------------|----------------------------------------------------------------------|------------------------------|
| No       | None                                        | Accumulated deduct. at retirement, less benefits paid                | None                         |
| One      | None                                        | Actuarial present value of pension at retirement, less benefits paid | None                         |
| Two      | 100% of Original Pension<br>(prior to COLA) | Accumulated deduct. at retirement, less benefits paid