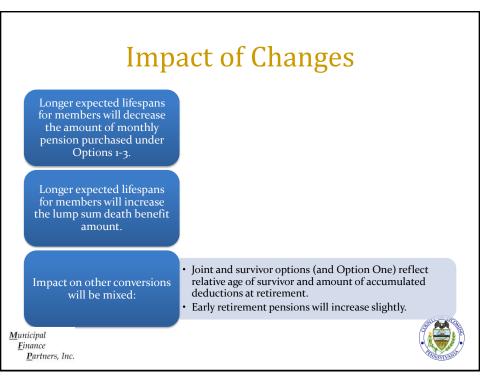

50% of Original Pension<br>(prior to COLA)  | Accumulated deduct. at retirement, less benefits paid                | None                         |
| Four (A) | None                                        | None                                                                 | Accum. deduct. at retirement |
| Four (B) | None                                        | Actuarial present value of pension at retirement, less benefits paid | Accum. deduct. at retirement |
| Four (C) | 100% of Original Pension<br>(prior to COLA) | None                                                                 | Accum. deduct. at retirement |
| Four (D) | 50% of Original Pension<br>(prior to COLA)  | None                                                                 | Accum. deduct. at retirement |