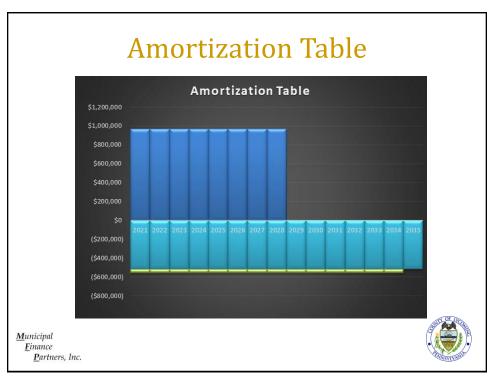

| Option   | Survivor Pension                            | Guaranteed Payments                                                  | Refund at<br>Retirement      |
|----------|---------------------------------------------|----------------------------------------------------------------------|------------------------------|
| No       | None                                        | Accumulated deduct. at retirement, less benefits paid                | None                         |
| One      | None                                        | Actuarial present value of pension at retirement, less benefits paid | None                         |
| Two      | 100% of Original Pension<br>(prior to COLA) | Accumulated deduct. at retirement, less benefits paid