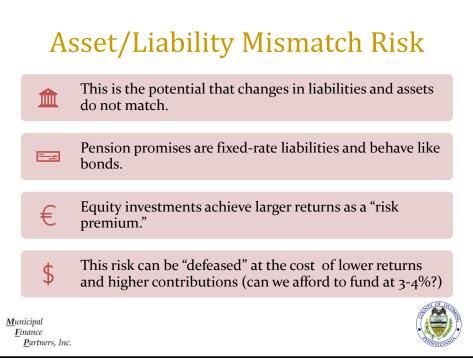

| Option   | Survivor Pension                            | Guaranteed Payments                                                  | Refund at<br>Retirement      |
|----------|---------------------------------------------|----------------------------------------------------------------------|------------------------------|
| No       | None                                        | Accumulated deduct. at retirement, less benefits paid                | None                         |
| One      | None                                        | Actuarial present value of pension at retirement, less benefits paid | None                         |
| Two      | 100% of Original Pension<br>(prior to COLA) | Accumulated deduct. at retirement, less benefits paid                | None