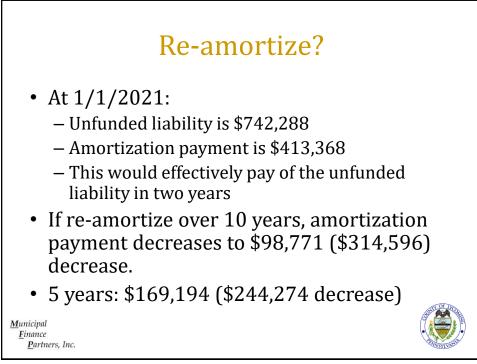

| Option   | Survivor Pension                            | Guaranteed Payments                                                  | Refund at<br>Retirement      |
|----------|---------------------------------------------|----------------------------------------------------------------------|------------------------------|
| No       | None                                        | Accumulated deduct. at retirement, less benefits paid                | None                         |
| One      | None                                        | Actuarial present value of pension at retirement, less benefits paid | None                         |
| Two      | 100% of Original Pension<br>(prior to COLA) | Accumulated deduct. at retirement, less benefits paid