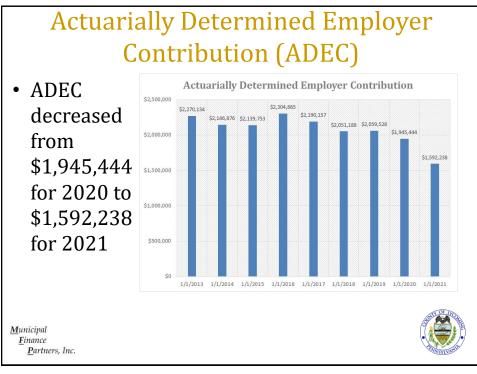

| Option   | Survivor Pension                            | Guaranteed Payments                                                  | Refund at<br>Retirement      |
|----------|---------------------------------------------|----------------------------------------------------------------------|------------------------------|
| No       | None                                        | Accumulated deduct. at retirement, less benefits paid                | None                         |
| One      | None                                        | Actuarial present value of pension at retirement, less benefits paid | None                         |
| Two      | 100% of Original Pension<br>(prior to COLA) | Accumulated deduct. at retirement, less