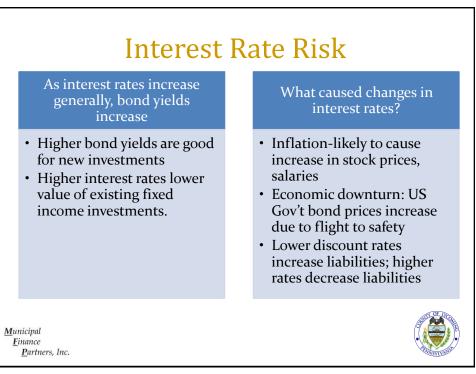

| Option   | Survivor Pension                            | Guaranteed Payments                                                  | Refund at<br>Retirement      |
|----------|---------------------------------------------|----------------------------------------------------------------------|------------------------------|
| No       | None                                        | Accumulated deduct. at retirement, less benefits paid                | None                         |
| One      | None                                        | Actuarial present value of pension at retirement, less benefits paid | None                         |
| Two      | 100% of Original Pension<br>(prior to COLA) | Accumulated deduct. at retirement, less benefits paid                | None