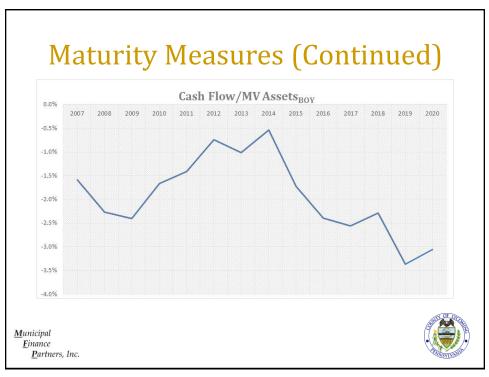

| Option   | Survivor Pension                            | Guaranteed Payments                                                  | Refund at<br>Retirement      |
|----------|---------------------------------------------|----------------------------------------------------------------------|------------------------------|
| No       | None                                        | Accumulated deduct. at retirement, less benefits paid                | None                         |
| One      | None                                        | Actuarial present value of pension at retirement, less benefits paid | None                         |
| Two      | 100% of Original Pension<br>(prior to COLA) | Accumulated deduct. at retirement, less benefits paid                | None