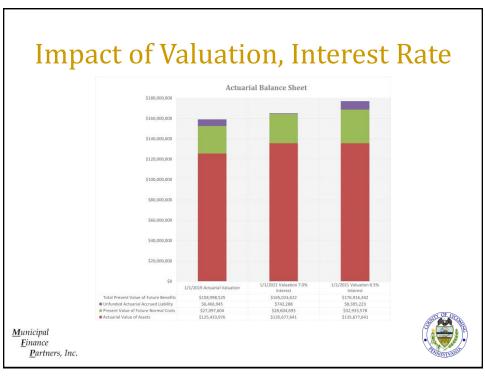

| Option   | Survivor Pension                            | Guaranteed Payments                                                  | Refund at<br>Retirement      |
|----------|---------------------------------------------|----------------------------------------------------------------------|------------------------------|
| No       | None                                        | Accumulated deduct. at retirement, less benefits paid                | None                         |
| One      | None                                        | Actuarial present value of pension at retirement, less benefits paid | None                         |
| Two      | 100% of Original Pension<br>(prior to COLA) | Accumulated deduct. at retirement, less benefits paid                | No