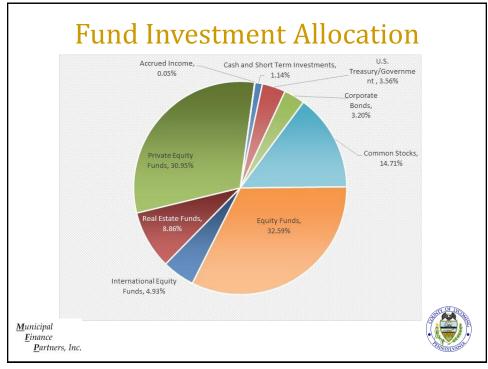

| Option   | Survivor Pension                            | Guaranteed Payments                                                  | Refund at<br>Retirement      |
|----------|---------------------------------------------|----------------------------------------------------------------------|------------------------------|
| No       | None                                        | Accumulated deduct. at retirement, less benefits paid                | None                         |
| One      | None                                        | Actuarial present value of pension at retirement, less benefits paid | None                         |
| Two      | 100% of Original Pension<br>(prior to COLA) | Accumulated deduct. at retirement, less benefits paid