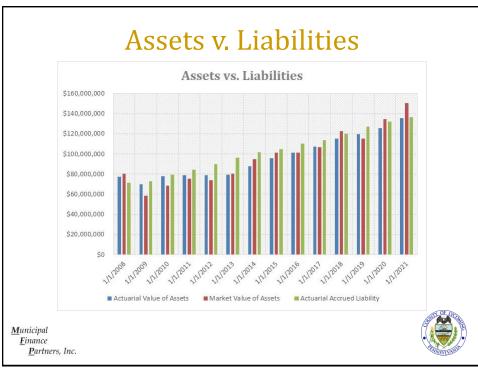

| Option   | Survivor Pension                            | Guaranteed Payments                                                  | Refund at<br>Retirement      |
|----------|---------------------------------------------|----------------------------------------------------------------------|------------------------------|
| No       | None                                        | Accumulated deduct. at retirement, less benefits paid                | None                         |
| One      | None                                        | Actuarial present value of pension at retirement, less benefits paid | None                         |
| Two      | 100% of Original Pension<br>(prior to COLA) | Accumulated deduct. at retirement, less benefits paid