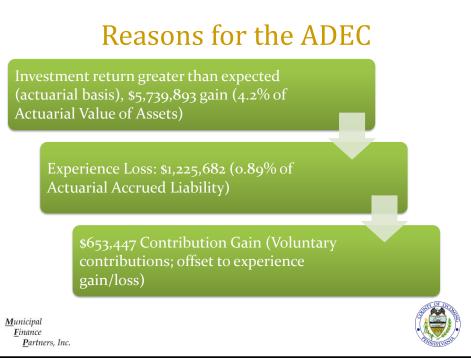

| Option   | Survivor Pension                            | Guaranteed Payments                                                  | Refund at<br>Retirement      |
|----------|---------------------------------------------|----------------------------------------------------------------------|------------------------------|
| No       | None                                        | Accumulated deduct. at retirement, less benefits paid                | None                         |
| One      | None                                        | Actuarial present value of pension at retirement, less benefits paid | None                         |
| Two      | 100% of Original Pension<br>(prior to COLA) | Accumulated deduct. at retirement, less benefits paid                | None                         |
| Three    | 50% of Original Pension<br>(prior to COLA)  | Accumulated deduct. at retirement, less benefits paid                | None                         |
| Four (A) | None                                        | None                                                                 | Accum. deduct. at retirement |
| Four (B) | None                                        | Actuarial present value of pension at retirement, less benefits paid | Accum. deduct. at retirement |
| Four (C) | 100% of Original Pension<br>(prior to COLA) | None                                                                 | Accum. deduct. at retirement |
| Four (D) | 50% of Original Pension<br>(prior to COLA)  | None                                                                 | Accum. deduct. at retirement |