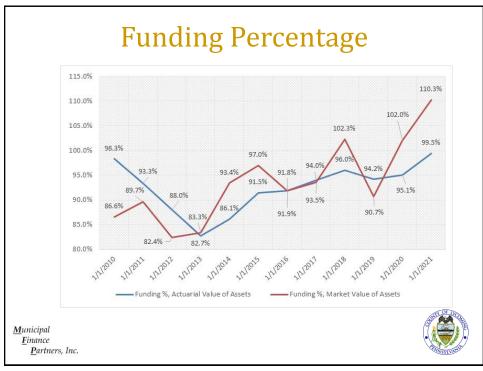

| Option   | Survivor Pension                            | Guaranteed Payments                                                  | Refund at<br>Retirement      |
|----------|---------------------------------------------|----------------------------------------------------------------------|------------------------------|
| No       | None                                        | Accumulated deduct. at retirement, less benefits paid                | None                         |
| One      | None                                        | Actuarial present value of pension at retirement, less benefits paid | None                         |
| Two      | 100% of Original Pension<br>(prior to COLA) | Accumulated deduct. at retirement, less benefits paid