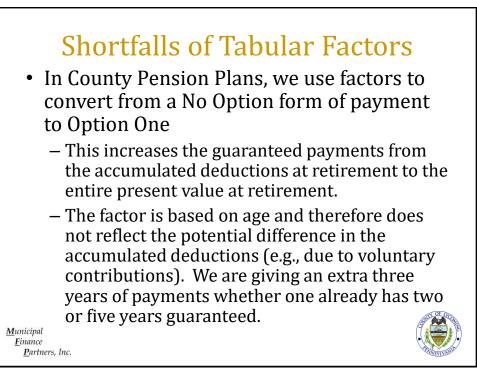

| Option   | Survivor Pension                            | Guaranteed Payments                                                  | Refund at<br>Retirement      |
|----------|---------------------------------------------|----------------------------------------------------------------------|------------------------------|
| No       | None                                        | Accumulated deduct. at retirement, less benefits paid                | None                         |
| One      | None                                        | Actuarial present value of pension at retirement, less benefits paid | None                         |
| Two      | 100% of Original Pension<br>(prior to COLA) | Accumulated deduct. at retirement, less benefits paid                | None                         |
| Three    | 50% of Original Pension<br>(prior to COLA)  | Accumulated deduct. at retirement, less benefits paid                | None                         |
| Four (A) | None                                        | None                                                                 | Accum. deduct. at retirement |
| Four (B) | None                                        | Actuarial present value of pension at retirement, less benefits paid | Accum. deduct. at retirement |
| Four (C) | 100% of Original Pension<br>(prior to COLA) | None                                                                 | Accum. deduct. at retirement |
| Four (D) | 50% of Original Pension<br>(prior to COLA)  | None                                                                 | Accum. deduct. at retirement |