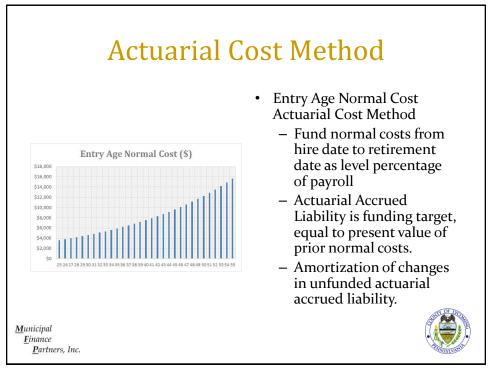

| Option   | Survivor Pension                            | Guaranteed Payments                                                  | Refund at<br>Retirement      |
|----------|---------------------------------------------|----------------------------------------------------------------------|------------------------------|
| No       | None                                        | Accumulated deduct. at retirement, less benefits paid                | None                         |
| One      | None                                        | Actuarial present value of pension at retirement, less benefits paid | None                         |
| Two      | 100% of Original Pension<br>(prior to COLA) | Accumulated deduct. at retirement, less benefits paid                |