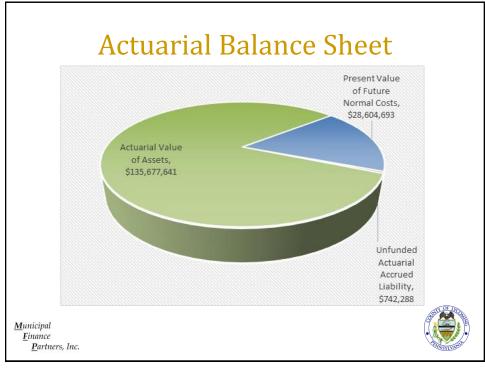

| Option   | Survivor Pension                            | Guaranteed Payments                                                  | Refund at<br>Retirement      |
|----------|---------------------------------------------|----------------------------------------------------------------------|------------------------------|
| No       | None                                        | Accumulated deduct. at retirement, less benefits paid                | None                         |
| One      | None                                        | Actuarial present value of pension at retirement, less benefits paid | None                         |
| Two      | 100% of Original Pension<br>(prior to COLA) | Accumulated deduct. at retirement, less benefits paid