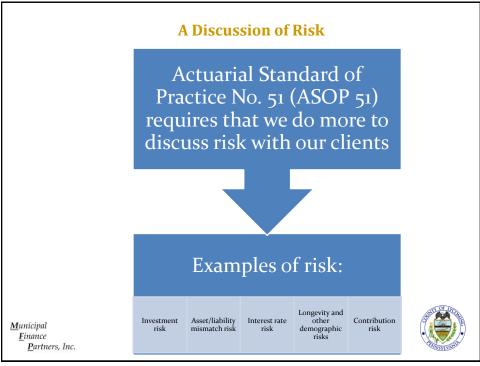

| Option   | Survivor Pension                            | Guaranteed Payments                                                  | Refund at<br>Retirement      |
|----------|---------------------------------------------|----------------------------------------------------------------------|------------------------------|
| No       | None                                        | Accumulated deduct. at retirement, less benefits paid                | None                         |
| One      | None                                        | Actuarial present value of pension at retirement, less benefits paid | None                         |
| Two      | 100% of Original Pension<br>(prior to COLA) | Accumulated deduct. at retirement, less benefits paid                | None