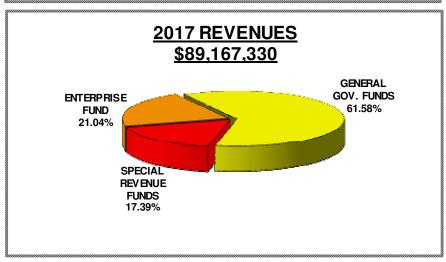

### REVENUES AND OTHER FINANCIAL SOURCES

| December | 7. | 2017 |
|----------|----|------|
|          |    |      |

| December 7, 2017              | 2017       | 2018        | VARIANCE    | PERCENT    |
|-------------------------------|------------|-------------|-------------|------------|
|                               | APPROVED   | APPROVED    | INCREASE    | INCREASE   |
|                               | BUDGET     | BUDGET      | (DECREASE)  | (DECREASE) |
| REVENUES                      |            |             |             |            |
| GENERAL GOV. FUNDS            | 54,907,416 | 62,276,593  | 7,369,177   | 13.42%     |
| SPECIAL REVENUE FUNDS         | 15,502,149 | 17,718,453  | 2,216,304   | 14.30%     |
| CAPITAL PROJECT FUNDS         | -          | -           | -           | 0.00%      |
| ENTERPRISE FUNDS              | 18,757,765 | 19,222,219  | 464,454     | 2.48%      |
| TOTAL REVENUES                | 89,167,330 | 99,217,265  | 10,049,935  | 11.27%     |
| •                             |            |             |             |            |
| OTHER FINANCING SOURCES       |            |             |             |            |
| GENERAL GOV. FUNDS            | 5,927,924  | 2,092,682   | (3,835,242) | -64.70%    |
| SPECIAL REVENUE FUNDS         | 44,464     | 31,250      | (13,214)    | -29.72%    |
| DEBT SERVICE FUNDS            | 3,203,308  | 2,681,046   | (522,262)   | -16.30%    |
| TOTAL OTHER FINANCIAL SOURCES | 9,175,696  | 4,804,978   | (4,370,718) | -47.63%    |
| •                             |            |             |             |            |
| TOTAL REVENUE & OTHER SOURCES | 98,343,026 | 104,022,243 | 5,679,217   | 5.77%      |