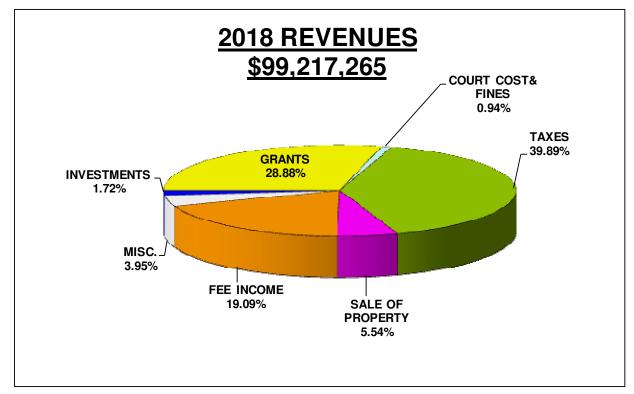

### REVENUES AND OTHER FINANCIAL SOURCES

| December | 7. | 2017 |
|----------|----|------|
|          |    |      |

| December 7, 2017              | 2017       | 2018        | VARIANCE    | PERCENT    |
|-------------------------------|------------|-------------|-------------|------------|
|                               | APPROVED   | APPROVED    | INCREASE    | INCREASE   |
|                               | BUDGET     | BUDGET      | (DECREASE)  | (DECREASE) |
| REVENUES                      |            |             |             |            |
| GENERAL GOV. FUNDS            | 54,907,416 | 62,276,593  | 7,369,177   | 13.42%     |
| SPECIAL REVENUE FUNDS         | 15,502,149 | 17,718,453  | 2,216,304   | 14.30%     |
| CAPITAL PROJECT FUNDS         | -          | -           | -           | 0.00%      |
| ENTERPRISE FUNDS              | 18,757,765 | 19,222,219  | 464,454     | 2.48%      |
| TOTAL REVENUES                | 89,167,330 | 99,217,265  | 10,049,935  | 11.27%     |
| •                             |            |             |             |            |
| OTHER FINANCING SOURCES       |            |             |             |            |
| GENERAL GOV. FUNDS            | 5,927,924  | 2,092,682   | (3,835,242) | -64.70%    |
| SPECIAL REVENUE FUNDS         | 44,464     | 31,250      | (13,214)    | -29.72%    |
| DEBT SERVICE FUNDS            | 3,203,308  | 2,681,046   | (522,262)   | -16.30%    |
| TOTAL OTHER FINANCIAL SOURCES | 9,175,696  | 4,804,978   | (4,370,718) | -47.63%    |
| •                             |            |             |             |            |
| TOTAL REVENUE & OTHER SOURCES | 98,343,026 | 104,022,243 | 5,679,217   | 5.77%      |