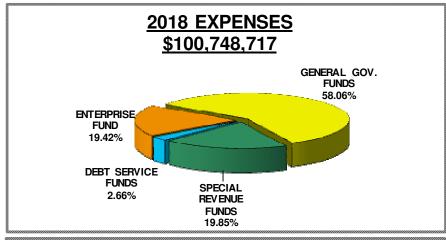

### **EXPENSES AND OTHER FINANCIAL USES**

December 7, 2017

| December 7, 2017            |             |             |             |            |
|-----------------------------|-------------|-------------|-------------|------------|
|                             | 2017        | 2018        | VARIANCE    | PERCENT    |
|                             | APPROVED    | APPROVED    | INCREASE    | INCREASE   |
|                             | BUDGET      | BUDGET      | (DECREASE)  | (DECREASE) |
| EXPENSES                    |             |             |             |            |
| GENERAL GOV. FUNDS          | 63,572,363  | 58,495,315  | (5,077,048) | -7.99%     |
| SPECIAL REVENUE FUNDS       | 14,661,494  | 20,002,288  | 5,340,794   | 36.43%     |
| DEBT SERVICE FUNDS          | 3,203,308   | 2,681,046   | (522,262)   | -16.30%    |
| CAPITAL PROJECT FUNDS       | -           | -           | -           | 0.00%      |
| ENTERPRISE FUNDS            | 18,518,641  | 19,570,068  | 1,051,427   | 5.68%      |
| TOTAL EXPENSES              | 99,955,806  | 100,748,717 | 792,911     | 0.79%      |
| OTHER FINANCING USES        |             |             |             |            |
| GENERAL GOV. FUNDS          | 4,970,946   | 2,826,421   | (2,144,525) | -43.14%    |
| SPECIAL REVENUE FUNDS       | 250,000     | 2,020,121   | (250,000)   | -100.00%   |
| ENTERPRISE FUNDS            | 1,954,750   | 1 070 557   | 23,807      | 1.22%      |
|                             |             | 1,978,557   |             | -          |
| TOTAL OTHER FINANCIAL USES  | 7,175,696   | 4,804,978   | (2,370,718) | -33.04%    |
|                             |             |             |             |            |
| TOTAL EXPENSES & OTHER USES | 107,131,502 | 105,553,695 | (1,577,807) | -1.47%     |
|                             |             |             | <u> </u>    |            |