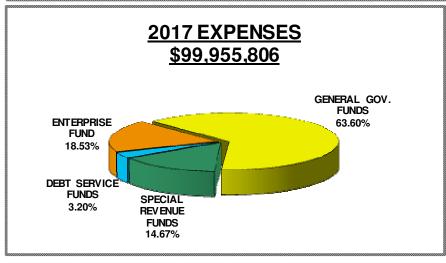

### **EXPENSES AND OTHER FINANCIAL USES**

December 7, 2017

| December 7, 2017            |             |             |             |            |
|-----------------------------|-------------|-------------|-------------|------------|
|                             | 2017        | 2018        | VARIANCE    | PERCENT    |
|                             | APPROVED    | APPROVED    | INCREASE    | INCREASE   |
|                             | BUDGET      | BUDGET      | (DECREASE)  | (DECREASE) |
| EXPENSES                    |             |             |             |            |
| GENERAL GOV. FUNDS          | 63,572,363  | 58,495,315  | (5,077,048) | -7.99%     |
| SPECIAL REVENUE FUNDS       | 14,661,494  | 20,002,288  | 5,340,794   | 36.43%     |
| DEBT SERVICE FUNDS          | 3,203,308   | 2,681,046   | (522,262)   | -16.30%    |
| CAPITAL PROJECT FUNDS       | -           | -           | -           | 0.00%      |
| ENTERPRISE FUNDS            | 18,518,641  | 19,570,068  | 1,051,427   | 5.68%      |
| TOTAL EXPENSES              | 99,955,806  | 100,748,717 | 792,911     | 0.79%      |
| OTHER FINANCING USES        |             |             |             |            |
| GENERAL GOV. FUNDS          | 4,970,946   | 2,826,421   | (2,144,525) | -43.14%    |
| SPECIAL REVENUE FUNDS       | 250,000     | 2,020,121   | (250,000)   | -100.00%   |
| ENTERPRISE FUNDS            | 1,954,750   | 1 070 557   | 23,807      | 1.22%      |
|                             |             | 1,978,557   |             | -          |
| TOTAL OTHER FINANCIAL USES  | 7,175,696   | 4,804,978   | (2,370,718) | -33.04%    |
|                             |             |             |             |            |
| TOTAL EXPENSES & OTHER USES | 107,131,502 | 105,553,695 | (1,577,807) | -1.47%     |
|                             |             |             | <u> </u>    |            |