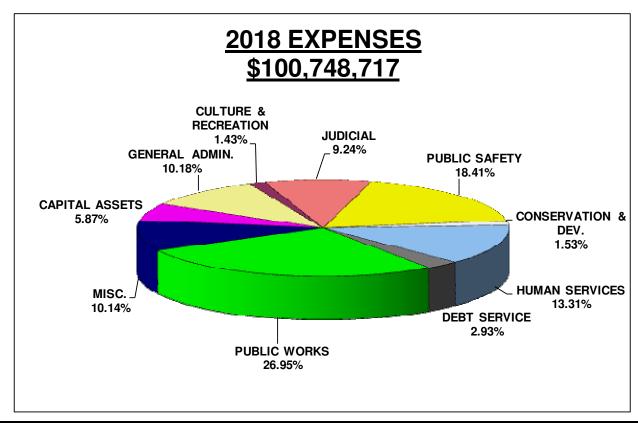

### **EXPENSES AND OTHER FINANCIAL USES**

December 7, 2017

| December 7, 2017            |             |             |             |            |
|-----------------------------|-------------|-------------|-------------|------------|
|                             | 2017        | 2018        | VARIANCE    | PERCENT    |
|                             | APPROVED    | APPROVED    | INCREASE    | INCREASE   |
|                             | BUDGET      | BUDGET      | (DECREASE)  | (DECREASE) |
| EXPENSES                    |             |             |             |            |
| GENERAL GOV. FUNDS          | 63,572,363  | 58,495,315  | (5,077,048) | -7.99%     |
| SPECIAL REVENUE FUNDS       | 14,661,494  | 20,002,288  | 5,340,794   | 36.43%     |
| DEBT SERVICE FUNDS          | 3,203,308   | 2,681,046   | (522,262)   | -16.30%    |
| CAPITAL PROJECT FUNDS       | -           | -           | -           | 0.00%      |
| ENTERPRISE FUNDS            | 18,518,641  | 19,570,068  | 1,051,427   | 5.68%      |
| TOTAL EXPENSES              | 99,955,806  | 100,748,717 | 792,911     | 0.79%      |
| OTHER FINANCING USES        |             |             |             |            |
| GENERAL GOV. FUNDS          | 4,970,946   | 2,826,421   | (2,144,525) | -43.14%    |
| SPECIAL REVENUE FUNDS       | 250,000     | 2,020,121   | (250,000)   | -100.00%   |
| ENTERPRISE FUNDS            | 1,954,750   | 1 070 557   | 23,807      | 1.22%      |
|                             |             | 1,978,557   |             | -          |
| TOTAL OTHER FINANCIAL USES  | 7,175,696   | 4,804,978   | (2,370,718) | -33.04%    |
|                             |             |             |             |            |
| TOTAL EXPENSES & OTHER USES | 107,131,502 | 105,553,695 | (1,577,807) | -1.47%     |
|                             |             |             | <u> </u>    |            |