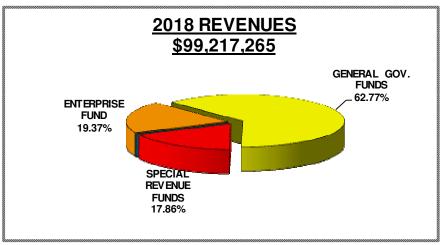

### REVENUES AND OTHER FINANCIAL SOURCES

| December | 7. | 2017 |
|----------|----|------|
|          |    |      |

| December 7, 2017              | 2017       | 2018        | VARIANCE    | PERCENT    |
|-------------------------------|------------|-------------|-------------|------------|
|                               | APPROVED   | APPROVED    | INCREASE    | INCREASE   |
|                               | BUDGET     | BUDGET      | (DECREASE)  | (DECREASE) |
| REVENUES                      |            |             |             |            |
| GENERAL GOV. FUNDS            | 54,907,416 | 62,276,593  | 7,369,177   | 13.42%     |
| SPECIAL REVENUE FUNDS         | 15,502,149 | 17,718,453  | 2,216,304   | 14.30%     |
| CAPITAL PROJECT FUNDS         | -          | -           | -           | 0.00%      |
| ENTERPRISE FUNDS              | 18,757,765 | 19,222,219  | 464,454     | 2.48%      |
| TOTAL REVENUES                | 89,167,330 | 99,217,265  | 10,049,935  | 11.27%     |
| •                             |            |             |             |            |
| OTHER FINANCING SOURCES       |            |             |             |            |
| GENERAL GOV. FUNDS            | 5,927,924  | 2,092,682   | (3,835,242) | -64.70%    |
| SPECIAL REVENUE FUNDS         | 44,464     | 31,250      | (13,214)    | -29.72%    |
| DEBT SERVICE FUNDS            | 3,203,308  | 2,681,046   | (522,262)   | -16.30%    |
| TOTAL OTHER FINANCIAL SOURCES | 9,175,696  | 4,804,978   | (4,370,718) | -47.63%    |
| •                             |            |             |             |            |
| TOTAL REVENUE & OTHER SOURCES | 98,343,026 | 104,022,243 | 5,679,217   | 5.77%      |