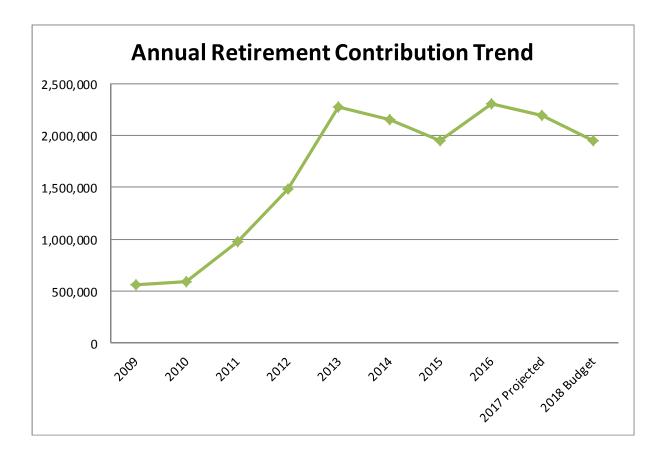

## **Economic and Financial Condition**

There are several economic impacts affecting the 2018 budget. Required retirement contributions are expected to decrease slightly to \$1.95 million for 2018. Although it is slightly less than 2017's required contribution, it is double the required contribution of 2011. The annual retirement contribution trend can be seen in the graph below.