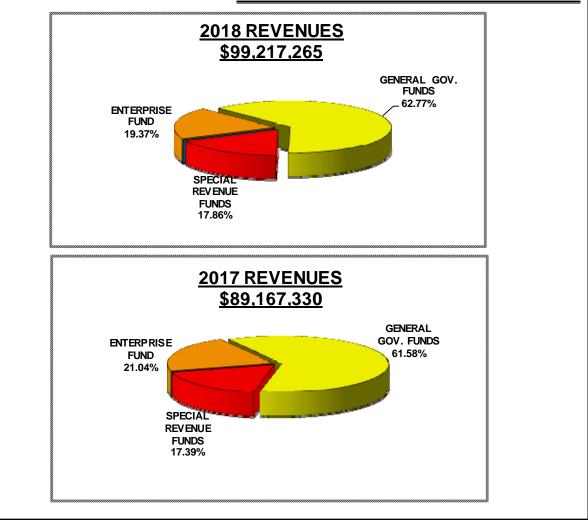

## COUNTY OF LYCOMING BUDGET SUMMARY FOR 2017 AND 2018

## **REVENUES AND OTHER FINANCIAL SOURCES**

December 7, 2017

|                                                                        | 2017                           | 2018                           | VARIANCE                         | PERCENT            |
|------------------------------------------------------------------------|--------------------------------|--------------------------------|----------------------------------|--------------------|
|                                                                        | APPROVED                       | APPROVED                       | INCREASE                         | INCREASE           |
|                                                                        | BUDGET                         | BUDGET                         | (DECREASE)                       | (DECREASE)         |
| REVENUES                                                               |                                |                                |                                  |                    |
| GENERAL GOV. FUNDS                                                     | 54,907,416                     | 62,276,593                     | 7,369,177                        | 13.42%             |
| SPECIAL REVENUE FUNDS                                                  | 15,502,149                     | 17,718,453                     | 2,216,304                        | 14.30%             |
| CAPITAL PROJECT FUNDS                                                  | -                              | -                              | -                                | 0.00%              |
| ENTERPRISE FUNDS                                                       | 18,757,765                     | 19,222,219                     | 464,454                          | 2.48%              |
|                                                                        |                                |                                | <b>.</b>                         |                    |
| TOTAL REVENUES                                                         | 89,167,330                     | 99,217,265                     | 10,049,935                       | 11.27%             |
| TOTAL REVENUES<br>OTHER FINANCING SOURCES                              | 89,167,330                     | 99,217,265                     | 10,049,935                       | 11.27%             |
|                                                                        | <b>89,167,330</b><br>5,927,924 | <b>99,217,265</b><br>2,092,682 | <b>10,049,935</b><br>(3,835,242) | <u>-64.70%</u>     |
| OTHER FINANCING SOURCES                                                |                                |                                |                                  |                    |
| OTHER FINANCING SOURCES<br>GENERAL GOV. FUNDS                          | 5,927,924                      | 2,092,682                      | (3,835,242)                      | -64.70%            |
| OTHER FINANCING SOURCES<br>GENERAL GOV. FUNDS<br>SPECIAL REVENUE FUNDS | 5,927,924<br>44,464            | 2,092,682<br>31,250            | (3,835,242)<br>(13,214)          | -64.70%<br>-29.72% |

**TOTAL REVENUE & OTHER SOURCES** 

98,343,026 104,022,243

5.77%

5,679,217