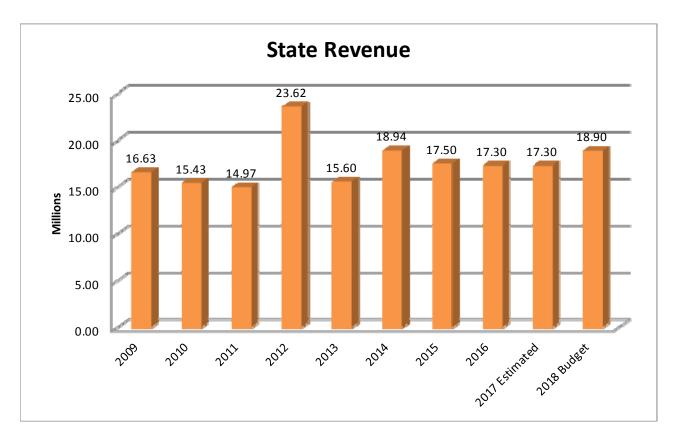

Total County revenues are increasing by 5.8%. Intergovernmental revenues are increasing by 10.6% for 2018. The following charts provide a brief history of the Federal and State grant funds received by the County over the last few years, as well as those projected for 2018. Other financing sources are decreasing by 47.6% due to decreases in interfund subsidies.