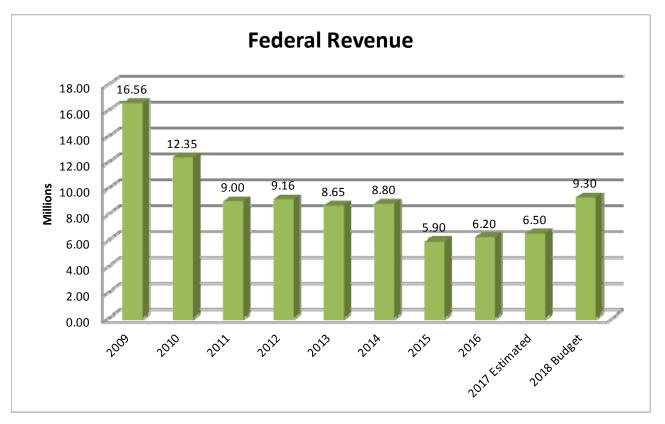

Total County revenues are increasing by 5.8%. Intergovernmental revenues are increasing by 10.6% for 2018. The following charts provide a brief history of the Federal and State grant funds received by the County over the last few years, as well as those projected for 2018. Other financing sources are decreasing by 47.6% due to decreases in interfund subsidies.