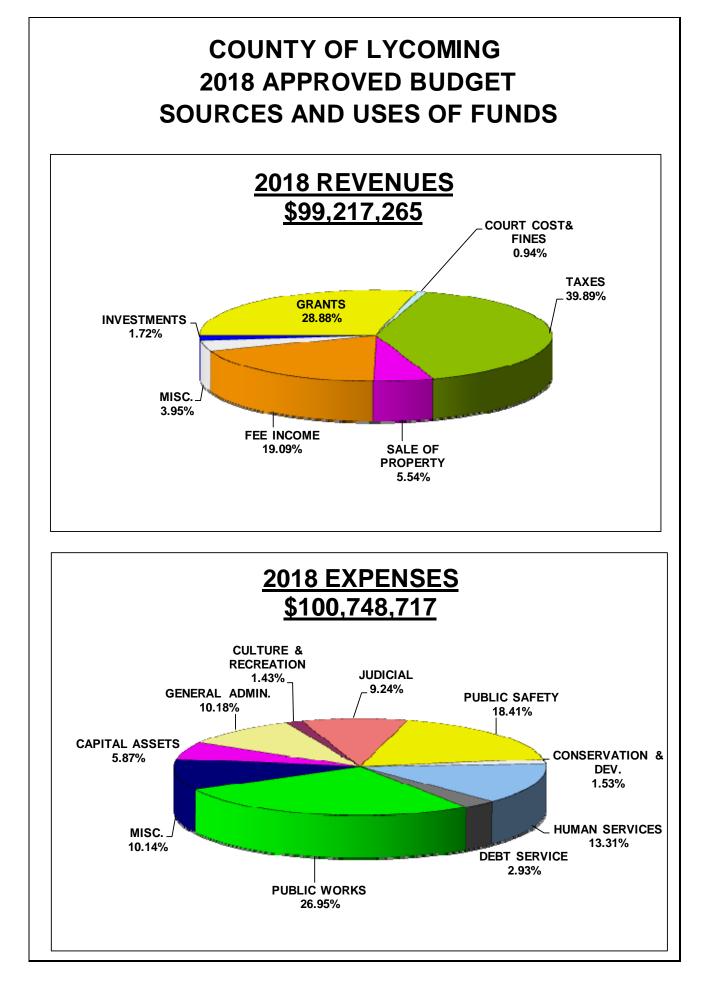

## COUNTY OF LYCOMING BUDGET SUMMARY FOR 2017 AND 2018

## **REVENUES AND OTHER FINANCIAL SOURCES**

December 7, 2017

|                                                                        | 2017                           | 2018                           | VARIANCE                         | PERCENT            |
|------------------------------------------------------------------------|--------------------------------|--------------------------------|----------------------------------|--------------------|
|                                                                        | APPROVED                       | APPROVED                       | INCREASE                         | INCREASE           |
|                                                                        | BUDGET                         | BUDGET                         | (DECREASE)                       | (DECREASE)         |
| REVENUES                                                               |                                |                                |                                  |                    |
| GENERAL GOV. FUNDS                                                     | 54,907,416                     | 62,276,593                     | 7,369,177                        | 13.42%             |
| SPECIAL REVENUE FUNDS                                                  | 15,502,149                     | 17,718,453                     | 2,216,304                        | 14.30%             |
| CAPITAL PROJECT FUNDS                                                  | -                              | -                              | -                                | 0.00%              |
| ENTERPRISE FUNDS                                                       | 18,757,765                     | 19,222,219                     | 464,454                          | 2.48%              |
|                                                                        |                                |                                | <b>.</b>                         |                    |
| TOTAL REVENUES                                                         | 89,167,330                     | 99,217,265                     | 10,049,935                       | 11.27%             |
| TOTAL REVENUES<br>OTHER FINANCING SOURCES                              | 89,167,330                     | 99,217,265                     | 10,049,935                       | 11.27%             |
|                                                                        | <b>89,167,330</b><br>5,927,924 | <b>99,217,265</b><br>2,092,682 | <b>10,049,935</b><br>(3,835,242) | <u>-64.70%</u>     |
| OTHER FINANCING SOURCES                                                |                                |                                |                                  |                    |
| OTHER FINANCING SOURCES<br>GENERAL GOV. FUNDS                          | 5,927,924                      | 2,092,682                      | (3,835,242)                      | -64.70%            |
| OTHER FINANCING SOURCES<br>GENERAL GOV. FUNDS<br>SPECIAL REVENUE FUNDS | 5,927,924<br>44,464            | 2,092,682<br>31,250            | (3,835,242)<br>(13,214)          | -64.70%<br>-29.72% |

## **COUNTY OF LYCOMING BUDGET SUMMARY FOR 2017 AND 2018**

## **EXPENSES AND OTHER FINANCIAL USES**

December 7, 2017

|                             | <b>2017</b><br>APPROVED<br><u>BUDGET</u> | <b>2018</b><br>APPROVED<br><u>BUDGET</u> | VARIANCE<br>INCREASE<br>(DECREASE) | PERCENT<br>INCREASE<br>(DECREASE) |
|-----------------------------|------------------------------------------|------------------------------------------|------------------------------------|-----------------------------------|
| EXPENSES                    |                                          |                                          |                                    |                                   |
| GENERAL GOV. FUNDS          | 63,572,363                               | 58,495,315                               | (5,077,048)                        | -7.99%                            |
| SPECIAL REVENUE FUNDS       | 14,661,494                               | 20,002,288                               | 5,340,794                          | 36.43%                            |
| DEBT SERVICE FUNDS          | 3,203,308                                | 2,681,046                                | (522,262)                          | -16.30%                           |
| CAPITAL PROJECT FUNDS       | -                                        | -                                        | -                                  | 0.00%                             |
| ENTERPRISE FUNDS            | 18,518,641                               | 19,570,068                               | 1,051,427                          | 5.68%                             |
| TOTAL EXPENSES              | 99,955,806                               | 100,748,717                              | 792,911                            | 0.79%                             |
| OTHER FINANCING USES        |                                          |                                          |                                    |                                   |
| GENERAL GOV. FUNDS          | 4,970,946                                | 2,826,421                                | (2,144,525)                        | -43.14%                           |
| SPECIAL REVENUE FUNDS       | 250,000                                  | -                                        | (250,000)                          | -100.00%                          |
| ENTERPRISE FUNDS            | 1,954,750                                | 1,978,557                                | 23,807                             | 1.22%                             |
| TOTAL OTHER FINANCIAL USES  | 7,175,696                                | 4,804,978                                | (2,370,718)                        | -33.04%                           |
| TOTAL EXPENSES & OTHER USES | 107,131,502                              | 105,553,695                              | (1,577,807)                        | -1.47%                            |