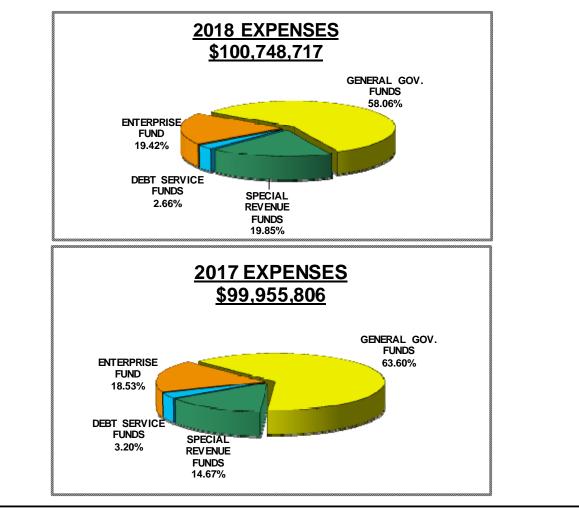

## **COUNTY OF LYCOMING BUDGET SUMMARY FOR 2017 AND 2018**

## **EXPENSES AND OTHER FINANCIAL USES**

December 7, 2017

|                             | <b>2017</b><br>APPROVED<br><u>BUDGET</u> | <b>2018</b><br>APPROVED<br><u>BUDGET</u> | VARIANCE<br>INCREASE<br>(DECREASE) | PERCENT<br>INCREASE<br>(DECREASE) |
|-----------------------------|------------------------------------------|------------------------------------------|------------------------------------|-----------------------------------|
| EXPENSES                    |                                          |                                          |                                    |                                   |
| GENERAL GOV. FUNDS          | 63,572,363                               | 58,495,315                               | (5,077,048)                        | -7.99%                            |
| SPECIAL REVENUE FUNDS       | 14,661,494                               | 20,002,288                               | 5,340,794                          | 36.43%                            |
| DEBT SERVICE FUNDS          | 3,203,308                                | 2,681,046                                | (522,262)                          | -16.30%                           |
| CAPITAL PROJECT FUNDS       | -                                        | -                                        | -                                  | 0.00%                             |
| ENTERPRISE FUNDS            | 18,518,641                               | 19,570,068                               | 1,051,427                          | 5.68%                             |
| TOTAL EXPENSES              | 99,955,806                               | 100,748,717                              | 792,911                            | 0.79%                             |
| OTHER FINANCING USES        |                                          |                                          |                                    |                                   |
| GENERAL GOV. FUNDS          | 4,970,946                                | 2,826,421                                | (2,144,525)                        | -43.14%                           |
| SPECIAL REVENUE FUNDS       | 250,000                                  | -                                        | (250,000)                          | -100.00%                          |
| ENTERPRISE FUNDS            | 1,954,750                                | 1,978,557                                | 23,807                             | 1.22%                             |
| TOTAL OTHER FINANCIAL USES  | 7,175,696                                | 4,804,978                                | (2,370,718)                        | -33.04%                           |
| TOTAL EXPENSES & OTHER USES | 107,131,502                              | 105,553,695                              | (1,577,807)                        | -1.47%                            |

**TOTAL EXPENSES & OTHER USES** 

107,131,502 105,553,695