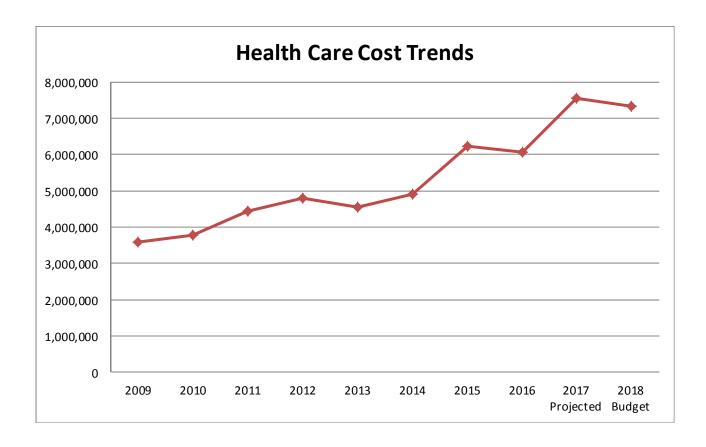

The health insurance premium is expected to decrease slightly in 2018. The exact amount of the decrease is unknown at this time. As a result the County budgeted for the worst case scenario as depicted in the following graph. As you can see, health insurance costs have been steadily increasing over the last few years. To help combat this, the Commissioners increased the employees' contribution percentage in 2016 and changed providers for 2018.