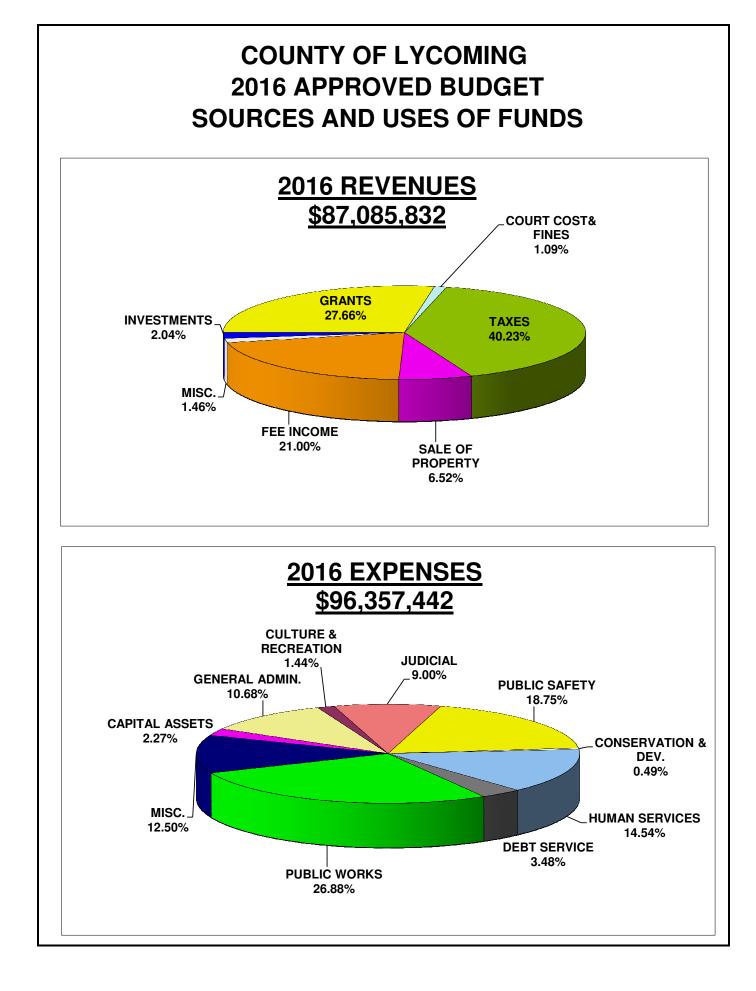

## **Prepared by the Office of Fiscal Services**

December 10, 2015

|                                          |              | REVEN          | UES         |             | Γ | EXPENSES    |               |              |            |  |  |  |
|------------------------------------------|--------------|----------------|-------------|-------------|---|-------------|---------------|--------------|------------|--|--|--|
|                                          | 2015         | 2016           | VARIANCE    | PERCENT     |   | 2015        | 2016          | VARIANCE     | PERCENT    |  |  |  |
|                                          | APPROVED     | APPROVED       | INCREASE    | INCREASE    |   | APPROVED    | APPROVED      | INCREASE     | INCREASE   |  |  |  |
|                                          | BUDGET       | BUDGET         | (DECREASE)  | (DECREASE)  |   | BUDGET      | BUDGET        | (DECREASE)   | (DECREASE) |  |  |  |
| COUNTY GENERAL FUND                      | 53,524,408   | 54,973,370     | 1,448,962   | 2.71%       |   | 59,788,199  | 61,782,003    | 1,993,804    | 3.33%      |  |  |  |
| SPECIAL REVENUE FUNDS                    | 12,091,295   | 12,713,547     | 622,252     | 5.15%       |   | 13,949,358  | 12,093,291    | (1,856,067)  | -13.31%    |  |  |  |
| DEBT SERVICE FUNDS                       | 12,001,200   | 12,710,047     | 022,202     | 0.00%       |   | 3,655,551   | 3,349,604     | (305,947)    | -8.37%     |  |  |  |
| ENTERPRISE FUNDS                         | 20,953,096   | 19,398,915     | (1,554,181) | -7.42%      |   | 19,599,584  | 19,132,544    | (467,040)    | -2.38%     |  |  |  |
| TOTAL OPT. REV. & EXP.                   | 86,568,799   | 87,085,832     | 517,033     | 0.60%       | Г | 96,992,692  | 96,357,442    | (635,250)    | -0.65%     |  |  |  |
|                                          | 00,000,700   | 07,003,032     | 517,000     | 0.00 /8     | L | 30,332,032  | 30,337,442    | (000,200)    | -0.03 /8   |  |  |  |
|                                          |              | OTHER FINANCIN | IG SOURCES  |             | Ľ |             | OTHER FINANCI | NG USES      |            |  |  |  |
| INTERFUND SUBSIDIES                      |              |                |             |             |   |             |               |              |            |  |  |  |
| COUNTY GENERAL FUND                      | 3,650,076    | 4,004,723      | 354,647     | 9.72%       |   | 5,293,427   | 5,274,136     | (19,291)     | -0.36%     |  |  |  |
| SPECIAL REVENUE FUNDS                    | 80,851       | 122,809        | 41,958      | 51.90%      |   | 250,000     | 250,000       | -            | 0.00%      |  |  |  |
| DEBT SERVICE FUNDS                       | 3,655,551    | 3,349,604      | (305,947)   | -8.37%      |   | -           | -             | -            | 0.00%      |  |  |  |
| ENTERPRISE FUNDS                         | -            | -              | -           | 0.00%       |   | 1,843,051   | 1,953,000     | 109,949      | 5.97%      |  |  |  |
| TOTAL OTHER FINANCIAL                    |              |                |             |             |   |             |               |              |            |  |  |  |
| SOURCES & USES                           | 7,386,478    | 7,477,136      | 90,658      | 1.23%       | Ľ | 7,386,478   | 7,477,136     | 90,658       | 1.23%      |  |  |  |
| TOTAL REVENUE & OTHER                    |              |                |             |             |   |             |               |              |            |  |  |  |
| SOURCES & EXPENDITURES<br>AND OTHER USES | 93,955,277   | 94,562,968     | 607,691     | 0.65%       |   | 104,379,170 | 103,834,578   | (544,592)    | -0.52%     |  |  |  |
|                                          | 2015         | 2016           |             |             | _ |             |               |              |            |  |  |  |
| FUND PROFIT / (LOSS)                     | (10,423,893) | (9,271,610)    |             |             |   |             |               |              |            |  |  |  |
|                                          |              |                | COUNTY      | SPECIAL     |   | DEBT        |               | TOTAL        |            |  |  |  |
| NET PROFIT / (LOSS)                      |              |                | GENERAL     | REVENUE     |   | SERVICE     | ENTERPRISE    | ALL          |            |  |  |  |
|                                          |              |                | FUNDS       | FUNDS       | - | FUNDS       | FUNDS         | FUNDS        |            |  |  |  |
| 2015 APPROVED BUDGET                     |              |                |             |             |   |             |               |              |            |  |  |  |
| OPERATING PROFIT / (LOSS)                |              |                | (6,263,791) | (1,858,063) |   | (3,655,551) | 1,353,512     | (10,423,893) |            |  |  |  |
| OTHER FIN. SOURCES/USES PROFI            | IT/ (LOSS)   | _              | (1,643,351) | (169,149)   | _ | 3,655,551   | (1,843,051)   | -            |            |  |  |  |
| NET PROFIT / (LOSS)-ALL COUNTY           | FUNDS        | [              | (7,907,142) | (2,027,212) |   | -           | (489,539)     | (10,423,893) |            |  |  |  |
|                                          |              |                |             |             |   |             |               |              |            |  |  |  |
| 2016 APPROVED BUDGET                     |              |                |             |             |   |             |               |              |            |  |  |  |
| OPERATING PROFIT / (LOSS)                |              |                | (6,808,633) | 620,256     |   | (3,349,604) | 266,371       | (9,271,610)  |            |  |  |  |
| OTHER FIN. SOURCES/USES PROFI            | IT/ (LOSS)   | _              | (1,269,413) | (127,191)   |   | 3,349,604   | (1,953,000)   | -            |            |  |  |  |
| NET PROFIT / (LOSS)-ALL COUNTY           | FUNDS        |                | (8,078,046) | 493,065     |   | -           | (1,686,629)   | (9,271,610)  |            |  |  |  |
|                                          |              | -              |             |             |   |             |               |              |            |  |  |  |